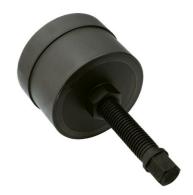

## Hub Puller - BPW ECO Plus & ECO/ECO-MAXX

Designed to screw on in place of the hub nut cover and allow the hub to be removed from the axle in accordance with the OEM instructions.

## **Additional Information**

- Applications include: BPW ECO Plus 6-9 Tons, ECO/ECO-MAXX 10-12 Tons, ECO plus 10-12 Tons.
- Internal thread M136 x 2.5mm.
- Heavy duty steel construction with robust force screw. 43mm hexagon drive on tool body & 30mm hex on the force screw.
- Equivalent to OEM 04.040.40.24.0.
- Designed for use with hand tools only. NOT FOR AIR TOOL USE. Lubricate the force screw with molybdenum disulphide grease.