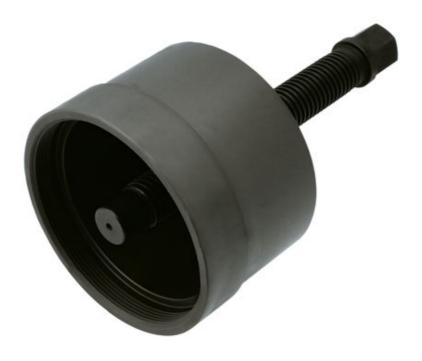

## Hub Puller - BPW ECO Plus & ECO/ECO-MAXX

Designed to screw on in place of the hub nut cover and allow the hub to be removed from the axle in accordance with the OEM instructions.

## **Additional Information**

- Applications include: BPW ECO Plus 6-9 Tons, ECO/ECO-MAXX 10-12 Tons, ECO plus 10-12 Tons.
- Internal thread M136 x 2.5mm.
- Heavy duty steel construction with robust force screw. 43mm hexagon drive on tool body & 30mm hex on the force screw.
- Equivalent to OEM 04.040.40.24.0.
- Designed for use with hand tools only. NOT FOR AIR TOOL USE. Lubricate the force screw with molybdenum disulphide grease.